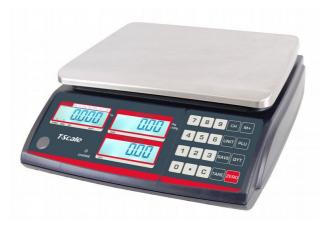

## Features

- Double display scale approved for sale to the public.
- Capacity:
  - kg 3/6 division 1/2 g
  - kg 6/15 division 2/5 g
  - kg 15/30 division 5/10 g
- Double 20 mm backlit LCD display

- Backlighting: adjustable (always on, always off, automatic with loaded plate)

- Power supply: 9V 800 mA and internal rechargeable batteries as standard (96 hours of autonomy with 12 hours of charging)
- PLU = 10 (only the price of each individual item)
- Construction in ABS and standard stainless steel plate
- Plate: INOX flat surface with dimensions 230 x 300 mm
- Operating temperature: from 10 °C to + 40 °c
- Scale dimensions: WTP 320x330x125 mm WSP
- 320x410x530 mm
- Certification: NTEP and OIML